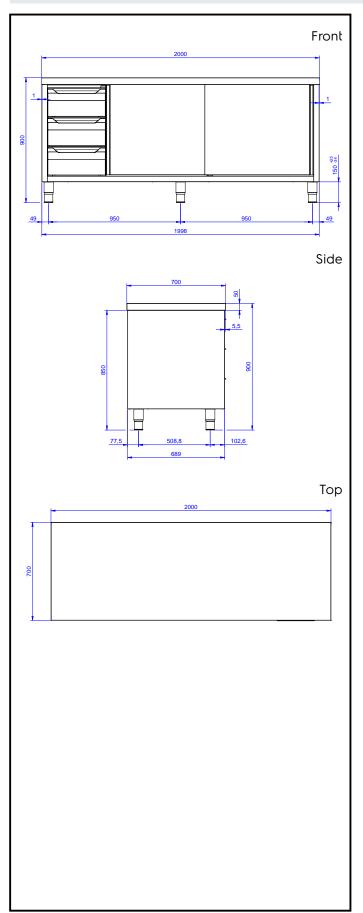

## **Key Information:**

Cabinet width:

133264 (MTA2000SXPN) 1510 mm Cabinet depth: 645 mm Cabinet height: 595 mm External dimensions, Width: 2000 mm External dimensions, Depth: 700 mm External dimensions, Height: 900 mm Number and type of doors: 2 Sliding Worktop thickness: 50 mm Net weight: 80 kg