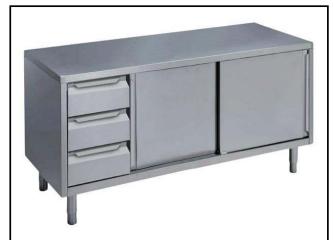

Table with 3 left hand drawers and 2 sliding doors, 2000mm

### Item No.

Made entirely from stainless steel. Inner welded frame in stainless steel. Unique connection of panels to inner frame. The 50mm high worktop in 304 AISI stainless steel, Imm in thickness, incorporates a layer of sound deadening material and has upturned edges. Sound-deadened sliding doors. Base panel in 304 AISI stainless steel and height-adjustable intermediate shelf. Drawers in 304 AISI stainless steel (load capacity 40kg) with one-piece interior and rounded corners can accompadate GN containers (max. H=100mm). Mounted on feet, adjustable in height.

#### Construction

- Inner welded frame in stainless steel to guarantee superior strength and stability.
- Easy access to the cupboard interior on all lengths guaranteed by the use of only 2 doors.
- 50 mm worktop in 304 AISI stainless steel with upturned edges, incorporates an 18 mm layer of sound deadening material.
- Reinforced side and base panel in 304 AISI stainless steel.
- Equipped with intermediate shelf which can be positioned at three different heights.
- Sturdy sound-deadened sliding doors on tracks located flush to the front of the frame.
- 304 AISI stainless steel feet, 200 mm high and 54 mm in diameter, adjustable by -50/+30 mm.
- Drawers in AISI 304 stainless steel with one-piece interior and rounded corners to facilitate cleaning and improve hygiene can hold GN containers with a maximum height of 100 mm. Maximum load capacity of 40 kg.
- Heavy duty Stainless steel construction.